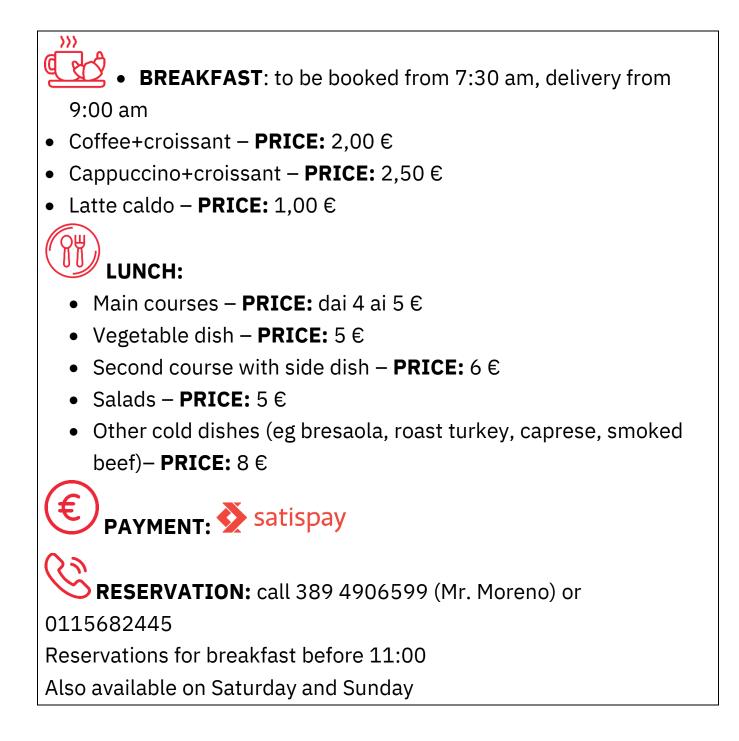

## CUS Bar agreement

BREAKFAST: to be booked from 7:30 am, delivery from 9:00

am

**>>>** 

- Coffee **PRICE:** 1,00 €
- Cappuccino **PRICE:** 1,30 €
- Latte macchiato PRICE: 1,50 €
- Orange juice **PRICE:** 2,50 €
- Fruit juice **PRICE:** 2,00 €
- Croissant **PRICE:** 1,00 €

**Lunch** to be booked from 11:30, delivery from 12:00

Dinner to be booked from 6.30 pm, delivery until 8.30 pm

- Main courses with 1 bottle of water::
  - Standard (tomato, pesto, meat sauce, butter) PRICE:
    4,00 €
  - Special (carbonara, lasagne, 4 cheeses ecc.) PRICE:
    5,00 €
- Second course of meat with vegetables- **PRICE:** 7,00 €
- Second course of fish with side dish- **PRICE:** 9,00 €
- Main course and second course with water **PRICE:** 10,00 €

# PAYMENT: Satispay

**RESERVATION:** for **breakfast reservations** call 347 4290695

(Mrs. Piera).

For lunch / dinner reservations call 347 4290695 (Mrs. Piera) or

3886102364 (Mrs. Stefania)

The type of dishes will be offered daily.